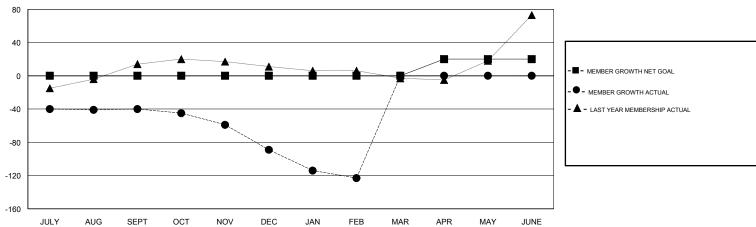

## GMT: HOWARD HUDSON LOCATION NEVADA GMT CA

| Clubs                 |               |           |               | Members               |                           |                         |                                                    |
|-----------------------|---------------|-----------|---------------|-----------------------|---------------------------|-------------------------|----------------------------------------------------|
| RESULTS FOR 2017-2018 |               |           |               | RESULTS FOR 2017-2018 |                           |                         |                                                    |
| QUARTER               | NEW CLUB GOAL | NEW CLUBS | DROPPED CLUBS | QUARTER               | MEMBER GROWTH NET<br>GOAL | MEMBER GROWTH<br>ACTUAL | DROPPED<br>MEMBERS ACTUAL<br>(including transfers) |
| JULY/AUG/SEPT         | 0             | 0         | 1             | JULY/AUG/SEPT         | 0                         | 50                      | 83                                                 |
| OCT/NOV/DEC           | 0             | 1         | 3             | OCT/NOV/DEC           | 0                         | 43                      | 87                                                 |
| JAN/FEB/MAR           | 0             | 0         | 2             | JAN/FEB/MAR           | 0                         | 44                      | 76                                                 |
| APR/MAY/JUNE          | 1             | 0         | 0             | APR/MAY/JUNE          | 20                        | 0                       | 0                                                  |

## GOALS AND ACTUAL MEMBERS CUMULATIVE

| DROPPED CLUBS: 6  DROPPED MEMBERS |     | 36 CLUBS OF 51 ADDED 1 OR MORE NEW MEMBERS | GENDER DISTRIBUTION  MALE 675 (60.76%)  FEMALE 436 (39.24%)  Women Percentage Fiscal Year Goal: 38% |     |
|-----------------------------------|-----|--------------------------------------------|-----------------------------------------------------------------------------------------------------|-----|
| DECEASED                          | 10  | CLICK HERE FOR CUMULATIVE                  | TOTAL FAMILY UNIT MEMBERS                                                                           | 219 |
| CLUB CANCELLED                    | 54  | MEMBERSHIP DATA                            |                                                                                                     | 440 |
| OTHER                             | 182 |                                            | FAMILY MEMBERS PAYING HALF DUES                                                                     | 113 |
| TOTAL                             | 246 |                                            |                                                                                                     |     |