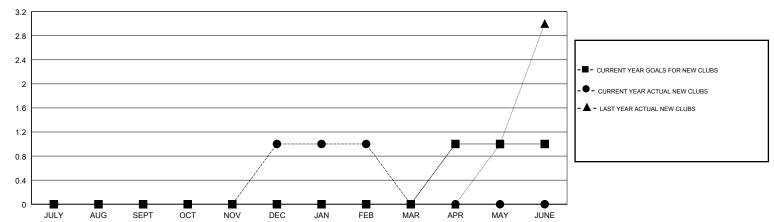

## GMT: HOWARD HUDSON LOCATION NEVADA GMT CA

| Clubs                 |               |           |               | Members               |                           |                         |                                                    |
|-----------------------|---------------|-----------|---------------|-----------------------|---------------------------|-------------------------|----------------------------------------------------|
| RESULTS FOR 2017-2018 |               |           |               | RESULTS FOR 2017-2018 |                           |                         |                                                    |
| QUARTER               | NEW CLUB GOAL | NEW CLUBS | DROPPED CLUBS | QUARTER               | MEMBER GROWTH NET<br>GOAL | MEMBER GROWTH<br>ACTUAL | DROPPED<br>MEMBERS ACTUAL<br>(including transfers) |
| JULY/AUG/SEPT         | 0             | 0         | 1             | JULY/AUG/SEPT         | 0                         | 50                      | 83                                                 |
| OCT/NOV/DEC           | 0             | 1         | 3             | OCT/NOV/DEC           | 0                         | 43                      | 87                                                 |
| JAN/FEB/MAR           | 0             | 0         | 2             | JAN/FEB/MAR           | 0                         | 44                      | 76                                                 |
| APR/MAY/JUNE          | 1             | 0         | 0             | APR/MAY/JUNE          | 20                        | 0                       | 0                                                  |

## GOALS AND ACTUAL NEW CLUBS CUMULATIVE